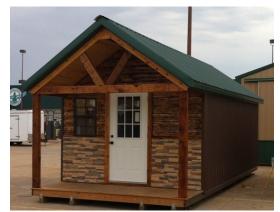

# the REMINGTON

## the **REMINGTON**

- 11'x22' Heated Living Space
- 11'x4' Covered Porch
- Wired for Conventional & Generator
- Thru-Wall 110amp Heat/Air Unit
- Knotty-Pine Interior Walls
- Galvanized Metal Ceiling
- Custom-Built Cabinetry
- Granite Counter-Tops
- Solid Fir Flooring
- Zero Maintenance
- COMPLETELY CUSTOMIZABLE