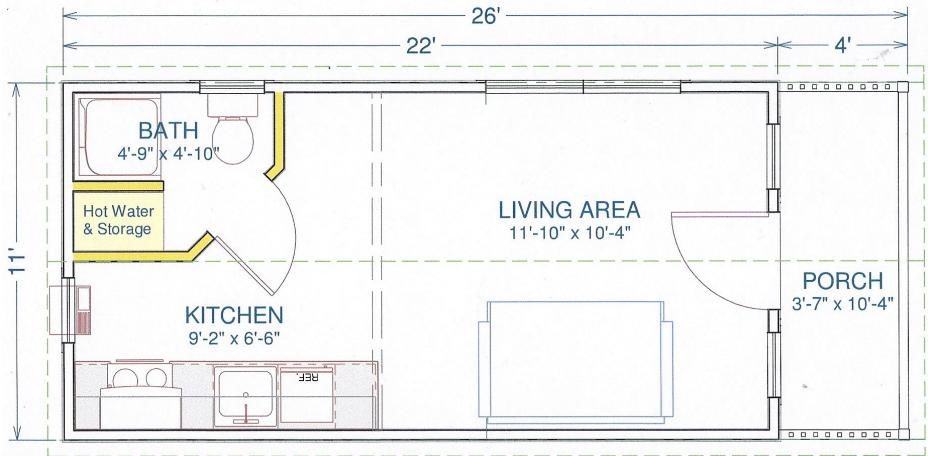

## the **REMINGTON**

- 11'x22' Heated Living Space
- 11'x4' Covered Porch
- Wired for Conventional & Generator
- Thru-Wall 110amp Heat/Air Unit
- Knotty-Pine Interior Walls
- Galvanized Metal Ceiling
- Custom-Built Cabinetry
- Granite Counter-Tops
- Solid Fir Flooring
- Zero Maintenance
- COMPLETELY CUSTOMIZABLE